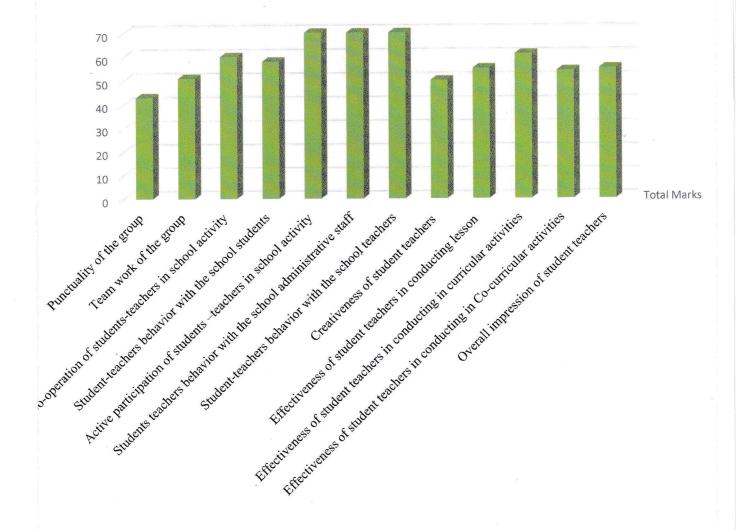

| Sr.No. | Sentence                                                                    |  |
|--------|-----------------------------------------------------------------------------|--|
| 1      | Punctuality of the group                                                    |  |
| 2      | Team work of the group                                                      |  |
| 3      | Co-operation of students-teachers in school activity                        |  |
| 4      | Student-teachers behavior with the school students                          |  |
| 5      | Active participation of students -teachers in school activity               |  |
| 6      | Students teachers behavior with the school administrative staff             |  |
| 7      | Student-teachers behavior with the school teachers                          |  |
| 8      | Creativeness of student teachers                                            |  |
| 9      | Effectiveness of student teachers in conducting lesson                      |  |
| 10     | Effectiveness of student teachers in conducting in curricular activities    |  |
| 11     | Effectiveness of student teachers in conducting in Co-curricular activities |  |
| 12     | Overall impression of student teachers                                      |  |

| INTERNSHIP FEEDBACK FROM SCHOOLS |                                                                          |                      |            |               |                 |
|----------------------------------|--------------------------------------------------------------------------|----------------------|------------|---------------|-----------------|
| Unsatisfactory<br>02             |                                                                          | Satisfactory<br>04   | Good<br>06 | V. Good<br>08 | Excellent<br>10 |
| Sr.No.                           |                                                                          | Rating in<br>Average |            |               |                 |
| 1                                | Punctuality of the group                                                 |                      |            | 06            |                 |
| 2                                | Team work of the group                                                   |                      |            | 08            |                 |
| 3                                | Co-operation of students-teachers in school activity                     |                      |            | 08            |                 |
| 4                                | Student-teachers behavior with the school students                       |                      |            | 6.28          |                 |
| 5                                | Active participation of students -teachers in school                     |                      |            | 10            |                 |
| 6                                | Students teachers behavior with the school administrative staff          |                      |            | 10            |                 |
| 7                                | Student-teachers behavior with the school teachers                       |                      |            | 10            |                 |
| 8                                | Creativeness of student teachers                                         |                      |            | 8.28          |                 |
| 9                                | Effectiveness of student teachers in conducting lesson                   |                      |            | 08            |                 |
| 10                               | Effectiveness of student teachers in conducting in curricular activities |                      |            | 8.28          |                 |
| 11                               | Effectiveness of student teachers in conducting in                       |                      |            |               |                 |
|                                  |                                                                          | rricular activities  |            | 0             | 10              |
| 12                               | Overall impression of student teachers                                   |                      |            |               | 8.28            |