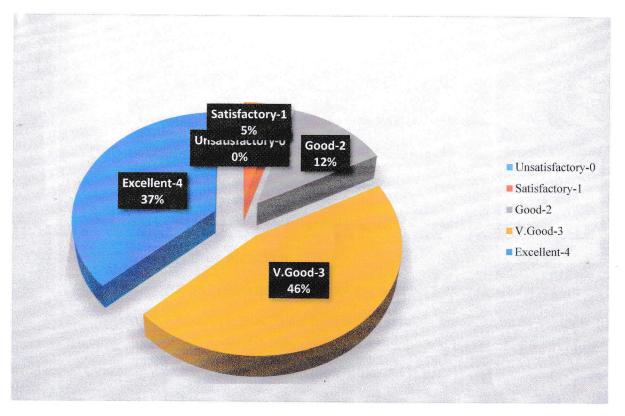

The above figure shows 46% responded internship program as very good and 37% responded Excellent

Analyses of the feedback given by students Manager and assistant student manager indicate the PT schools fulfilled the requairement of the course and expectations of the students. Based on this feedback next year further improvement will be carried.