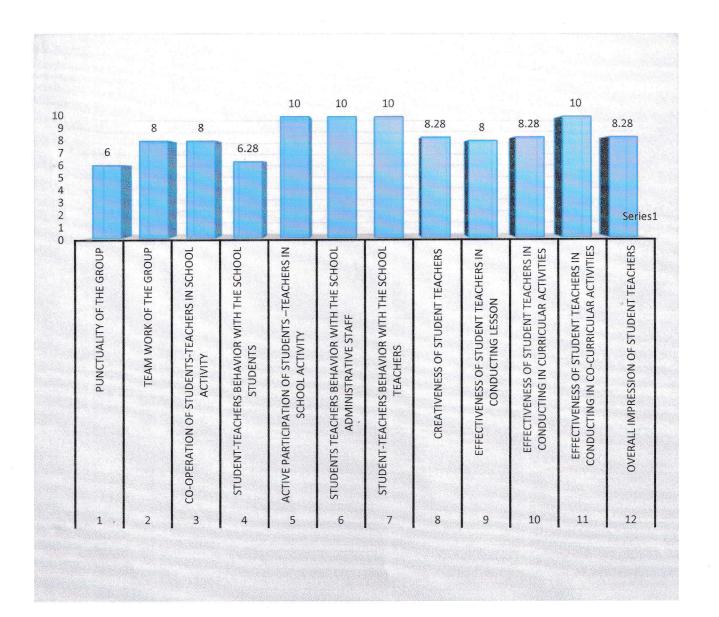

| INTERNSHIP FEEDBACK FROM SCHOOLS |                                                                          |                      |            |               |                 |
|----------------------------------|--------------------------------------------------------------------------|----------------------|------------|---------------|-----------------|
| Unsatisfactory<br>02             |                                                                          | Satisfactory<br>04   | Good<br>06 | V. Good<br>08 | Excellent<br>10 |
| Sr.No.                           |                                                                          | Rating in<br>Average |            |               |                 |
| 1                                | Punctuality of the group                                                 |                      |            | 06            |                 |
| 2                                | Team work of the group                                                   |                      |            | 08            |                 |
| 3                                | Co-operation of students-teachers in school activity                     |                      |            | 08            |                 |
| 4                                | Student-teachers behavior with the school students                       |                      |            | 6.28          |                 |
| 5                                | Active participation of students -teachers in school                     |                      |            | 10            |                 |
| 6                                | Students teachers behavior with the school administrative staff          |                      |            | 10            |                 |
| 7                                | Student-teachers behavior with the school teachers                       |                      |            | 10            |                 |
| 8                                | Creativeness of student teachers                                         |                      |            | 8.28          |                 |
| 9                                | Effectiveness of student teachers in conducting lesson                   |                      |            | 08            |                 |
| 10                               | Effectiveness of student teachers in conducting in curricular activities |                      |            | 8.28          |                 |
| 11                               | Effectiveness of student teachers in conducting in                       |                      |            |               |                 |
|                                  |                                                                          | rricular activities  |            | 0             | 10              |
| 12                               | Overall impression of student teachers                                   |                      |            |               | 8.28            |