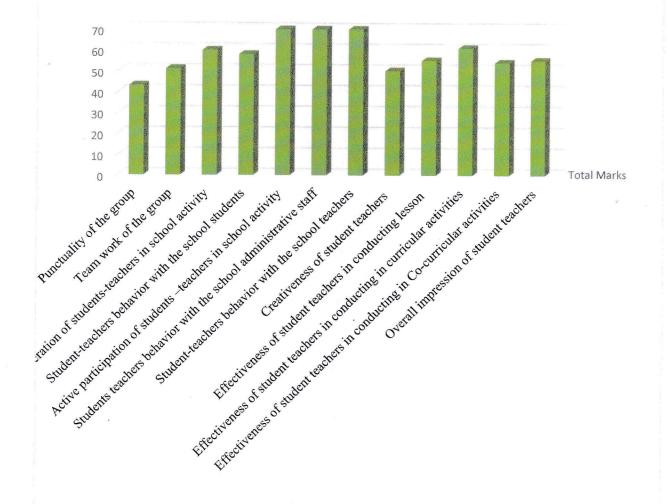

| Sr.No. | Sentence                                                                    |  |
|--------|-----------------------------------------------------------------------------|--|
| 1      | Punctuality of the group                                                    |  |
| 2      | Team work of the group                                                      |  |
| 3      | Co-operation of students-teachers in school activity                        |  |
| 4      | Student-teachers behavior with the school students                          |  |
| 5      | Active participation of students -teachers in school activity               |  |
| 6      | Students teachers behavior with the school administrative staff             |  |
| 7      | Student-teachers behavior with the school teachers                          |  |
| 8      | Creativeness of student teachers                                            |  |
| 9      | Effectiveness of student teachers in conducting lesson                      |  |
| 10     | Effectiveness of student teachers in conducting in curricular activities    |  |
| 11     | Effectiveness of student teachers in conducting in Co-curricular activities |  |
| 12     | Overall impression of student teachers                                      |  |